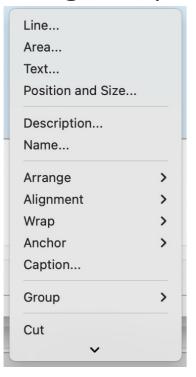

### Formatting the shape

• Change the edge line colour, width etc. and the fill by left click on the shape and selecting the option you want.