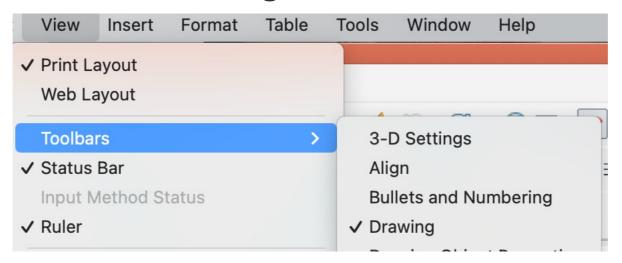

### Make sure you can see the drawing toolbar

- Start Open Office
- Create a Text Document
- If you cannot see the drawing toolbar select View>Toolbars>Drawing

/ 🔲 🔘 🖋 T 🕄 | 🔷 + 🕲 + 😂 + 🖫 + 🙊 + 🔣 | 🛕 🐵