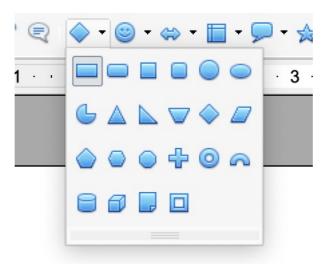

### **Drawing a box**

 Chose the basic shapes icon in he drawing toolbar and click on the shape you want.

Click and drag the mouse to draw the shape. Resize with the blue markers.