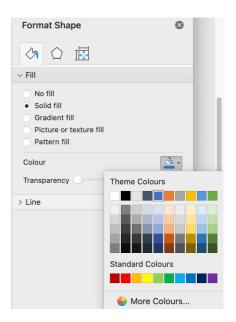

#### **Inserting shapes**

 There are a lot of options from the Insert tab e.g. Shapes

 Once inserted, right click on the object and select Format Shape to change colours, lines and fill