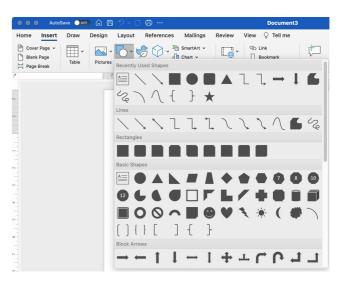

#### **Inserting shapes**

 There are a lot of options from the Insert tab e.g. Shapes

 Once inserted, right click on the object and select Format Shape to change colours, lines and fill