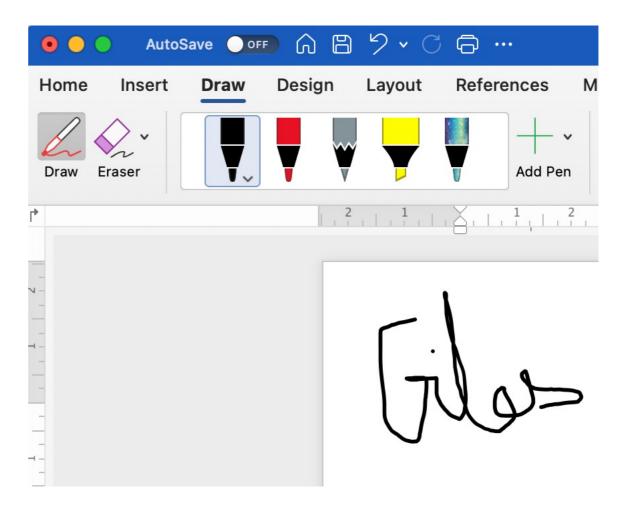

# **Drawings in Documents**

# OpenOffice drawing

### Make sure you can see the drawing toolbar

- Start Open Office
- Create a Text Document
- If you cannot see the drawing toolbar select View>Toolbars>Drawing

/ 🔲 🔘 🖋 T 🕄 | 🔷 + 🕲 + 😂 + 🖫 + 🙊 + 🔣 | 🛕 🐵



### **Drawing a box**

 Chose the basic shapes icon in he drawing toolbar and click on the shape you want.



Click and drag the mouse to draw the shape. Resize with the blue markers.

### Formatting the shape

• Change the edge line colour, width etc. and the fill by left click on the shape and selecting the option you want.





## Drawings in Microsoft Word

#### Freehand drawing with the mouse

Chose the Draw tab



#### **Inserting shapes**

 There are a lot of options from the Insert tab e.g. Shapes

 Once inserted, right click on the object and select Format Shape to change colours, lines and fill